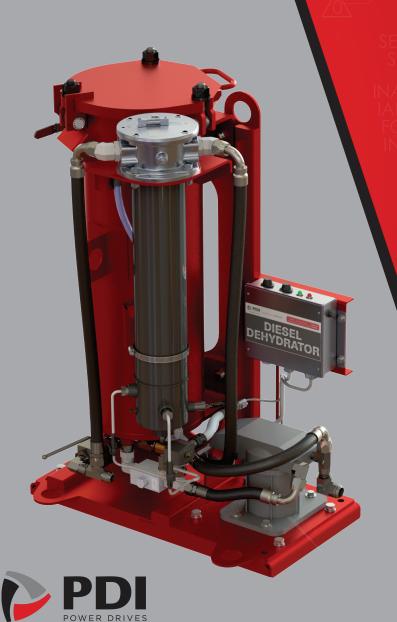

Inevitably, water and particulate accumulate in a locomotive's fuel tank. This water causes inefficient engine performance and increased wear and tear on the locomotive.

As a solution, PDI created the Diesel Dehydrator

# Diesel Dehydrator

Removes 99.5% of water from fuel

Extended-life filter removes particulate from fuel

Increased fuel injector lifespan

Increased fuel performance

Prevents algae bloom